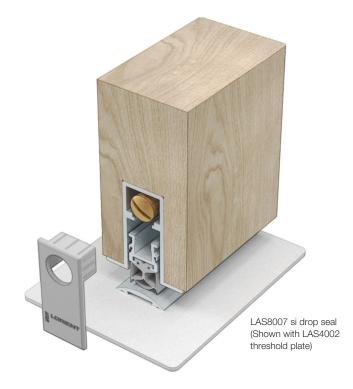

# LAS8007 si Drop Seal

Heavy Duty

This heavy duty fully mortised aluminium automatic drop seal features a silicone rubber gasket and internal fins. It is used to close the gap under single swing doors to maintain the acoustic, smoke and energy efficiency performance. The seal incorporates a high efficiency spring loaded mechanism that extends the seal as the door swings shut and automatically retracts it as the door is opened by just a few centimetres.

## Fixing method

Fixing screws are supplied, fixing holes are pre-drilled through the flanges.