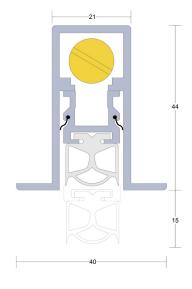

# LAS8007 si Drop Seal

Heavy Duty

This heavy duty fully mortised aluminium automatic drop seal features a silicone rubber gasket and internal fins. It is used to close the gap under single swing doors to maintain the acoustic, smoke and energy efficiency performance. The seal incorporates a high efficiency spring loaded mechanism that extends the seal as the door swings shut and automatically retracts it as the door is opened by just a few centimetres.

#### Gap sizes

Up to 15mm.

### Finishes

Silver anodised aluminium, grey silicone rubber gasket, grey end caps.

I ΔS8007 si